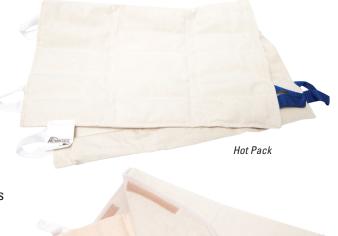

### **Reusable Hot Packs**

- Designed to provide safe and effective moist heat for pain relief or therapy for sore, stiff muscles and joints
- Provides up to 30 minutes of soothing moist heat that can improve blood circulation, reduce inflammation and increase flexibility
- Reusable design for numerous effective and economical treatments for professional or home use
- Immerse in hot water or heating unit
- Use with All-Terry or Foam Filled terry covers
- Several sizes available to adapt to the contours of the body
- Constructed of a synthetic fabric and filled with bentonite

#### Covers

- Custom designed for reusable hot packs
- Choice of all-terry or foam filled terry covers
- · Washable and reusable

Hot Pack with Cover

Distributed by: