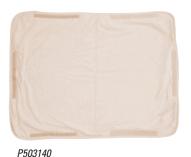

### **TERRY COVERS**

| Foam Filled |                            | All-Terry | All-Terry                  |  |
|-------------|----------------------------|-----------|----------------------------|--|
| P503130     | Standard, 10" x 28"        | P503110   | Standard, 10" x 28"        |  |
| P503140     | Oversized, 24" x 32"       | P503120   | Oversized, 24" x 32"       |  |
| P503150     | Cervical Contour, 9" x 26" | P503100   | Cervical Contour, 9" x 26" |  |