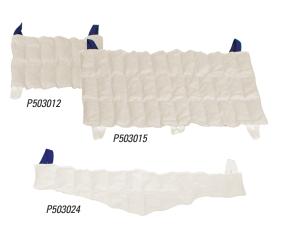

### **REUSABLE HOT PACKS**

 P503012
 Standard, 10" x 12"
 P503018
 Spinal, 10" x 18"

 P503015
 Oversized, 15" x 24"
 P503010
 Spinal, 10" x 24"

P503024 Cervical Contour, 24" long P503020 Knee & Shoulder with Hole, 10" x 20"