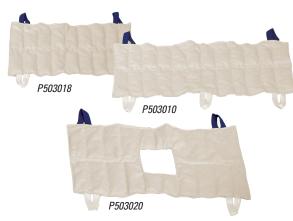

### **REUSABLE HOT PACKS**

 P503012
 Standard, 10" x 12"
 P503018
 Spinal, 10" x 18"

 P503015
 Oversized, 15" x 24"
 P503010
 Spinal, 10" x 24"

P503024 Cervical Contour, 24" long P503020 Knee & Shoulder with Hole, 10" x 20"