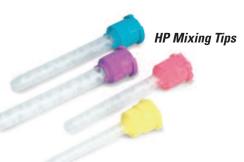

## **HP Mixing Tips**

Mixing tips for 50 mL dual barrel impression cartridges

### **Dynamic Mixing Tips**

For use with certain dynamic mixing machines

**Dynamic Mixing Tips** 

| Item#                                                           | Description                                                                          | Size                             | Color                            | UOM                                  |
|-----------------------------------------------------------------|--------------------------------------------------------------------------------------|----------------------------------|----------------------------------|--------------------------------------|
| HP MIXING 1<br>PA-8006<br>PA-8014<br>PA-8005<br>PA-8015         | TIPS  HP Mixing Tips | 4.2mm<br>5.4mm<br>6.5mm<br>7.5mm | Yellow<br>Pink<br>Teal<br>Purple | 48/bag<br>48/bag<br>48/bag<br>48/bag |
| INTRAORAL TIPS PA-8007 Intraoral Tips PA-8008 HP Intraoral Tips |                                                                                      |                                  | Clear<br>Yellow                  | 100/bag<br>100/bag                   |
| DYNAMIC MIXING TIPS PA-8016 Dynamic Mixing Tips                 |                                                                                      |                                  | Green                            | 50/bag                               |