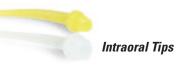

# **Dental**

# **Mixing Accessories**

## **HP Mixing Tips**

Mixing tips for 50 mL dual barrel impression cartridges

### **Intraoral Tips**

For more precise placement on the occlusal surface

### **Dynamic Mixing Tips**

For use with certain dynamic mixing machines





**Dynamic Mixing Tips** 



| Item#                                                           | Description                                                                          | Size                             | Color                            | UOM                                  |
|-----------------------------------------------------------------|--------------------------------------------------------------------------------------|----------------------------------|----------------------------------|--------------------------------------|
| HP MIXING 1<br>PA-8006<br>PA-8014<br>PA-8005<br>PA-8015         | TIPS  HP Mixing Tips | 4.2mm<br>5.4mm<br>6.5mm<br>7.5mm | Yellow<br>Pink<br>Teal<br>Purple | 48/bag<br>48/bag<br>48/bag<br>48/bag |
| INTRAORAL TIPS PA-8007 Intraoral Tips PA-8008 HP Intraoral Tips |